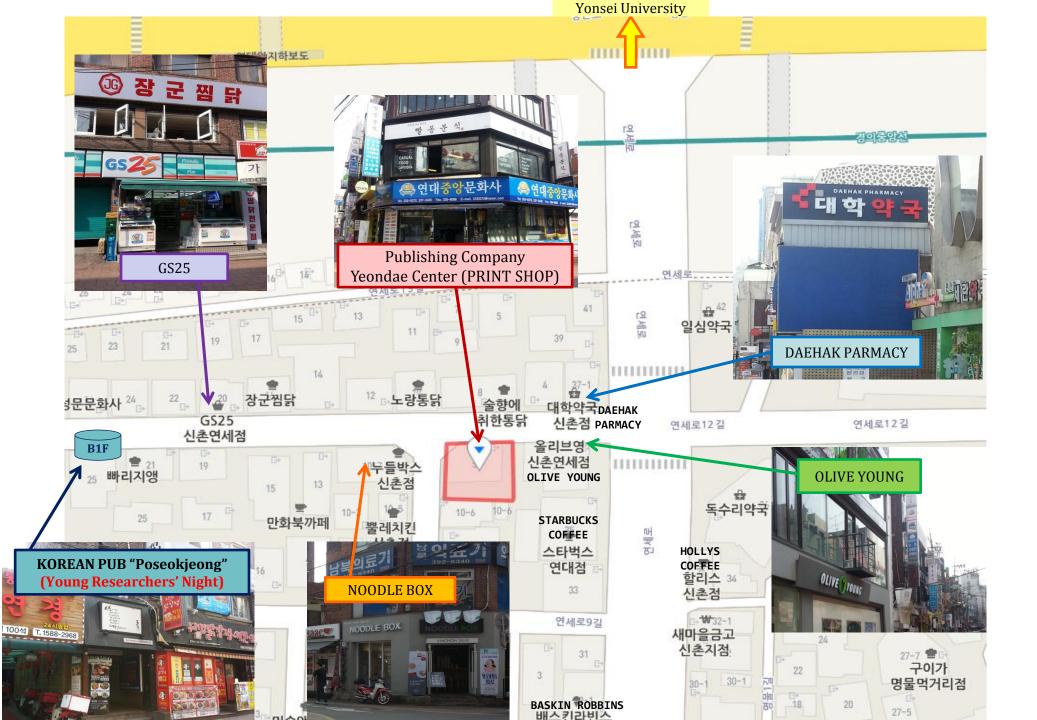

### **<u>GET TOGETHER!</u>** The IIOA Young Researchers' Night

Venue & Time: KOREAN PUB "Poseokjeong" (포석정), 19:00 – 22:00 pm Address: 25 Yonsei-ro 11-gil, Seodaemun-gu, Seoul, South Korea (서울 서대문구 연세로11길 25), B1 Floor Meeting Place: The Main Entrance of Yonsei Univ.

Meeting Time: 18:45 pm, Thu 7 July 2016

#### Did you forget to print out your IO Graph?

**Publishing Company Yeondae Center** (연대중앙문화사)

사패

**Publishing Company** 

**Yeondae Center** 

현수막 대형스캔

[실차출력] 칼라춤력

석박사는문 당 등 것 티핏정입산 디지털부사

Address: 5 Yonsei-ro 11-gil, Seodaemun-gu, Seoul, South Korea (서울 서대문구 연세로11길 5)

**Print Shop** 

Tel: +82-2-333-0372 **Open:** 9:00 am - **Close:** 21:00 pm

http://www.ydjoongang.co.kr

봉분

Fay 338-8088

CASUAL