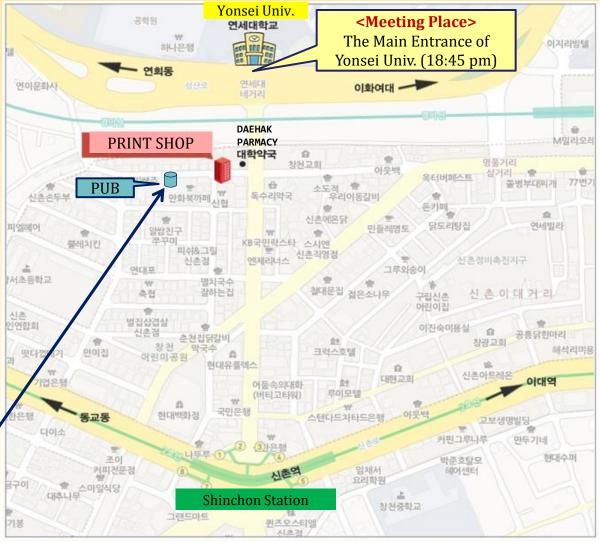

### **<u>GET TOGETHER!</u>** The IIOA Young Researchers' Night

Venue & Time: KOREAN PUB "Poseokjeong" (포석정), 19:00 – 22:00 pm Address: 25 Yonsei-ro 11-gil, Seodaemun-gu, Seoul, South Korea (서울 서대문구 연세로11길 25), B1 Floor Meeting Place: The Main Entrance of Yonsei Univ.

Meeting Time: 18:45 pm, Thu 7 July 2016