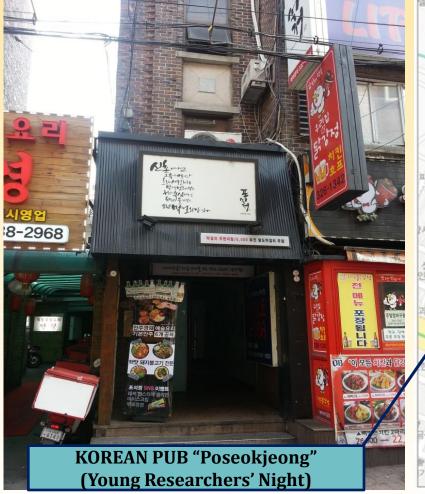

### **<u>GET TOGETHER!</u>** The IIOA Young Researchers' Night

Venue & Time: KOREAN PUB "Poseokjeong" (포석정), 19:00 – 22:00 pm Address: 25 Yonsei-ro 11-gil, Seodaemun-gu, Seoul, South Korea (서울 서대문구 연세로11길 25), B1 Floor Meeting Place: The Main Entrance of Yonsei Univ.

Meeting Time: 18:45 pm, Thu 7 July 2016