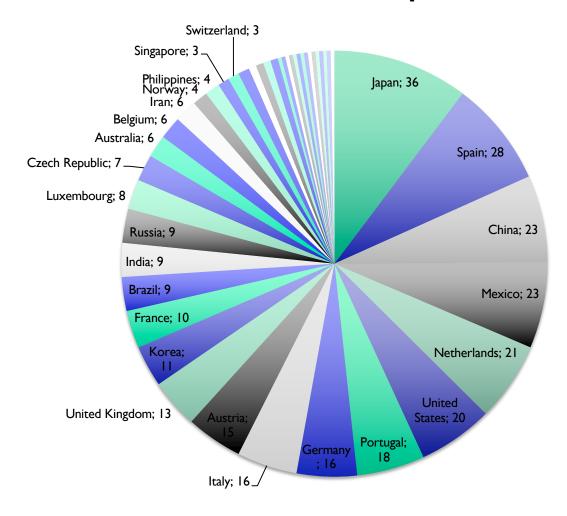

es will be placed on the IIOA Web-site.
- Comments will be welcomed from IIOA Members.
- Progress will be reviewed at future Council Meetings.





# **Any questions?**

### Sanjiv Mahajan

Head of International Strategy and Coordination
Office for National Statistics (UK)

sanjiv.mahajan@ons.gov.uk

© 2014 by IIOA. All rights reserved.

### **2014 IIOA Conference Lisboa**

### A conference of records!



- ca. 350 participants (excl. accompanying persons):
- = increase in participation by over + 50%
- ca. 45 countries
  - = increase in participation by over + 25%
- Of the participants:
  - ca. 57% are IIOA Members
  - ca. 30% are students
  - ca. 33% are women
  - ca. 30% paid registration on the last 2 days before

## Participants by country of origin



#### **Number of Participants**



### 2015 IIOA Conference





# 1 International Input-Output Conference

Mexico City | Mexico 22 - 26 June 2015

### **Proposal for Organization**















The School of Economics in of the National Autonomous University of Mexico (UNAM) and the International Input-Output Association (IIOA) will join their forces and experience to organize the 23<sup>rd</sup> International Input-Output Conference in June 2015, to be held at the UNAM in Mexico City.

# **The National Autonomous University of Mexico**

## **UNAM**



Vniver4dad NacionaL AvFn°ma de Mexico





# The School of Economics at UNAM





# The National Institute for Statistics and Geography, INEGI.







#### **Dates and venue**

The conference will take place on the campus of the UNAM in particular in the Graduate Faculty