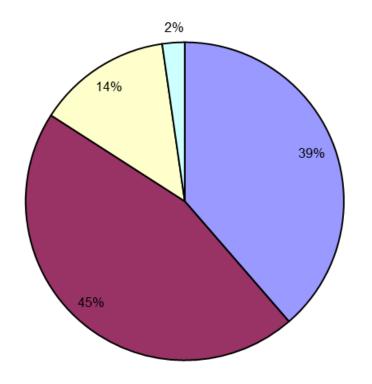

5: Decision on the Module Certificate (May 201X+1)**



# Results of Kitakyushu, 2013



| Table 1 Attendance and overall grade of the course          |              |  |  |  |  |  |
|-------------------------------------------------------------|--------------|--|--|--|--|--|
|                                                             | Participants |  |  |  |  |  |
| Number of surveyed participants                             | 46           |  |  |  |  |  |
| Overall degree of satisfaction about the sessions (max. 10) | 8.83         |  |  |  |  |  |
| Source: IIOA                                                |              |  |  |  |  |  |





# Results of Kitakyushu, 2013









■ Fully
■ Substantially



# Results of Kitakyushu, 2013



#### Benefit from the new acquired skill





- ■Very much
- Significantly
- □Partially
- □Hardly at all







# The International School of Input-Output Analysis

5<sup>th</sup> Edition



### Paddle Tennis Competition of the International Input-Output Association Lisbon, 15 and 18 July 2014











**18:00 at Canteen with Sport Wear** 





### **Input-Output Statistics Group (IOSG)**



#### Summary of IOSG activities over 2013/2014

- Long-term Strategy Committee
  - Little progress until 2014 Lisbon Conference now in a good position.
- UN Handbook very good progress.
- Arranged seven parallel sessions at the 2014 Lisbon Conference.
- Facilitated key note speaker session Walter Radermacher and Geoffrey Hewings.
- Successful Panel Session on "European Statistics on Competitiveness in a Globally Competitive World – What is t