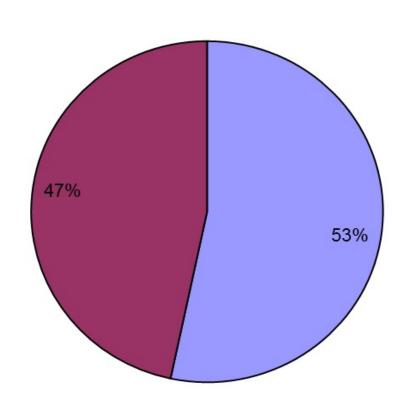

and comments from lecturers (Apr 201X+1)
- **Step 4: Submission of revised version (May 201X+1)**
- **Step 5: Decision on the Module Certificate (May 201X+1)**



# Results of Kitakyushu, 2013



| Table 1 Attendance and overall grade of the course          |              |  |  |  |  |  |
|-------------------------------------------------------------|--------------|--|--|--|--|--|
|                                                             | Participants |  |  |  |  |  |
| Number of surveyed participants                             | 46           |  |  |  |  |  |
| Overall degree of satisfaction about the sessions (max. 10) | 8.83         |  |  |  |  |  |
| Source: IIOA                                                |              |  |  |  |  |  |





# Results of Kitakyushu, 2013









■ Fully
■ Substantially



# Results of Kitakyushu, 2013



#### Benefit from the new acquired skill





- ■Very much
- Significantly
- □Partially
- □Hardly at all







# The International School of Input-Output Analysis

5<sup>th</sup> Edition



### Paddle Tennis Competition of the International Input-Output Association Lisbon, 15 and 18 July 2014











**18:00 at Canteen with Sport Wear** 





### **Input-Output Statistics Group (IOSG)**



#### Summary of IOSG activities over 2013/2014

- Long-term Strategy Committee
  - Little progress until 2014 Lisbon Conference now in a good position.
- UN Handbook very good progress.
- Arranged seven parallel sessions at the 2014 Lisbon Conference.
- Facilitated key note speaker session Walter Radermacher and Geoffrey Hewings.
- Succe