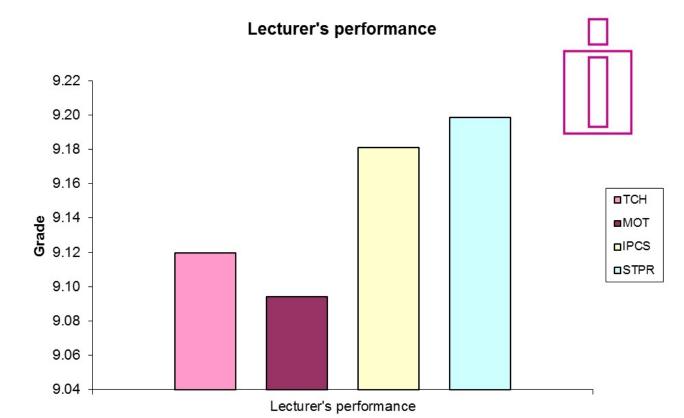

her similar options
- Step 3: Revision and comments from lecturers (Apr 201X+1)
- **Step 4: Submission of revised version (May 201X+1)**
- **Step 5: Decision on the Module Certificate (May 201X+1)**



# Results of Kitakyushu, 2013



| Table 1 Attendance and overall grade of the course          |              |  |  |  |  |  |
|-------------------------------------------------------------|--------------|--|--|--|--|--|
|                                                             | Participants |  |  |  |  |  |
| Number of surveyed participants                             | 46           |  |  |  |  |  |
| Overall degree of satisfaction about the sessions (max. 10) | 8.83         |  |  |  |  |  |
| Source: IIOA                                                |              |  |  |  |  |  |





# Results of Kitakyushu, 2013









■ Fully
■ Substantially



# Results of Kitakyushu, 2013



#### Benefit from the new acquired skill





- ■Very much
- Significantly
- □Partially
- □Hardly at all







# The International School of Input-Output Analysis

5<sup>th</sup> Edition



### Paddle Tennis Competition of the International Input-Output Association Lisbon, 15 and 18 July 2014











**18:00 at Canteen with Sport Wear** 





### **Input-Output Statistics Group (IOSG)**



#### Summary of IOSG activities over 2013/2014

- Long-term Strategy Committee
  - Little progress until 2014 Lisbon Conference now in a good position.
- UN Handbook very good progress.
- Arranged seven parallel sessions at the 2014 Lisbon Conference.
- Facilitated key note speaker session Walter Ra