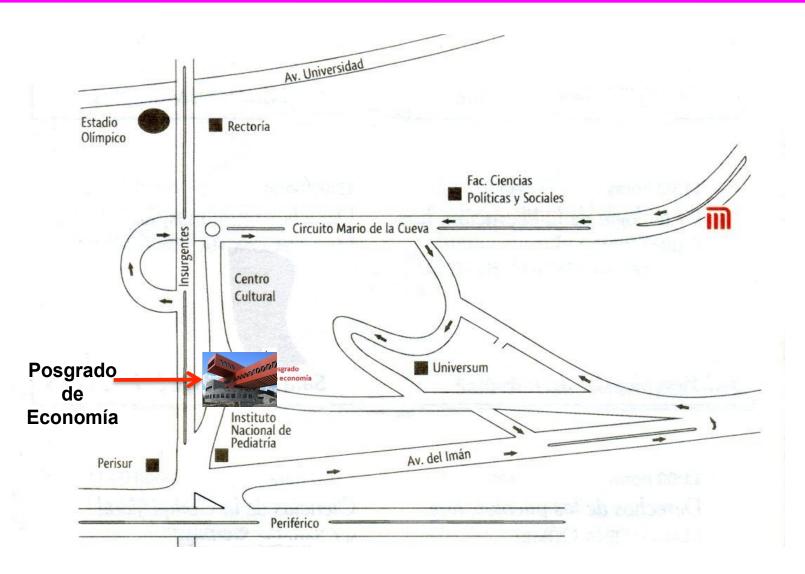

exico City | Mexico 22 - 26 June 2015

### **Proposal for Organization**















The School of Economics in of the National Autonomous University of Mexico (UNAM) and the International Input-Output Association (IIOA) will join their forces and experience to organize the 23<sup>rd</sup> International Input-Output Conference in June 2015, to be held at the UNAM in Mexico City.

# **The National Autonomous University of Mexico**

## **UNAM**



Vniver4dad NacionaL AvFn°ma de Mexico





# The School of Economics at UNAM





# The National Institute for Statistics and Geography, INEGI.







#### **Dates and venue**

The conference will take place on the campus of the UNAM in particular in the Graduate Faculty of Economics building, from Monday June 22 to Friday June 26, 2015.











# 23<sup>rd</sup> International Input-Output Conference

Mexico City | Mexico 22 - 26 June 2015







#### **Organization**

As usual two committees will be set up to organize the conference:

**The Scientific Program Committee** 

The Local Organization Committee (LOC).



#### **Local Organizing Committee**

Leonardo Lomelí, Director of the School of Economics at UNAM

Francisco Guillén, Director of Input-Output at INEGI

Pablo Ruiz Nápoles, Professor, School of Economics

Martín Puchet, Professor, School of Economics

Fidel Aroche Professor, School of Economics

Noé Aron Fuentes, President of the Input-Output Mexican Association (AAMIP)

Josefina Callicó, General Secretary of AMMIP

Antonio Yúnez Naude, Professor at El Colegio de México.



#### **Accommodation**

The south part of