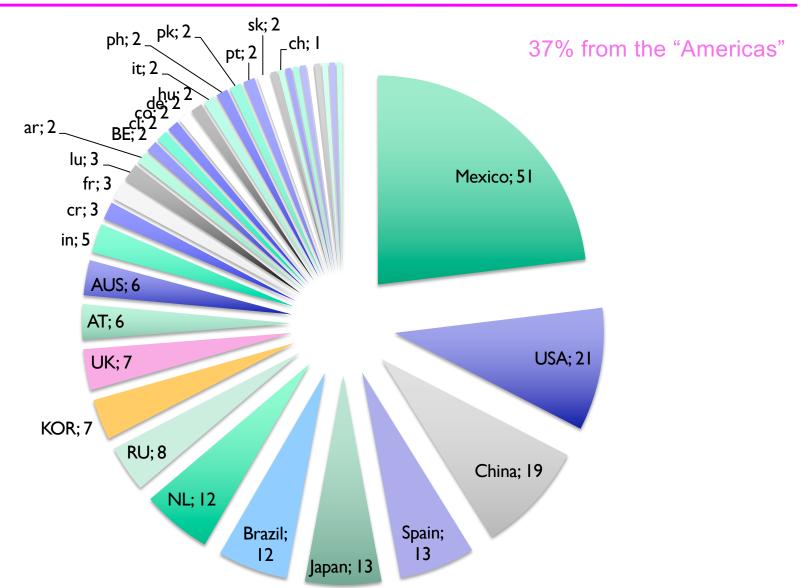

icipation by over + 50%
- ca. 45 countries
  - = increase in participation by over + 25%
- Of the participants:
  - ca. 57% are IIOA Members
  - ca. 30% are students
  - ca. 33% are women
  - ca. 30% paid registration on the last 2 days before

## 2015 IIOA Conference Mexico City



| 274 Sign-ups, resulting in: (20 | 014 | · Da | ta) |
|---------------------------------|-----|------|-----|
|---------------------------------|-----|------|-----|

221 Participants from 37 countries of which: (312)

63% are IIOA Members (57%)

24% are students (30%)

37% Early Bird Registrations

19% signed up in the last 2 days of Early-Bird rates (30%)

39% Female participation rate (30%)

> 72 Non-Members are now entitled to a free 2-year membership!

# 2015 Conference Participants by country of origin





#### **2016 IIOA Conference**





24th IIOA Conference in Korea

## INTERNATIONAL INPUT-OUTPUT ASSOCIATION

Linking Forward.