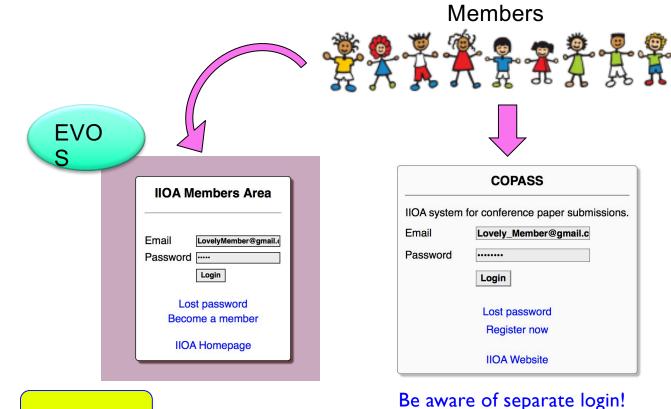

## **IIOA Systems**

Do not confuse this with COPASS, which is for paper submission only!

Registration only completed with **payment!** 

Mind the deadlines!

(ESR mailing, Election ballots, Infos, ...) Use Members Area user name + password!

Mind the deadlines!

Members!)

(COPASS is also used by Non-

Keep your contact data updated!

PLEASE: