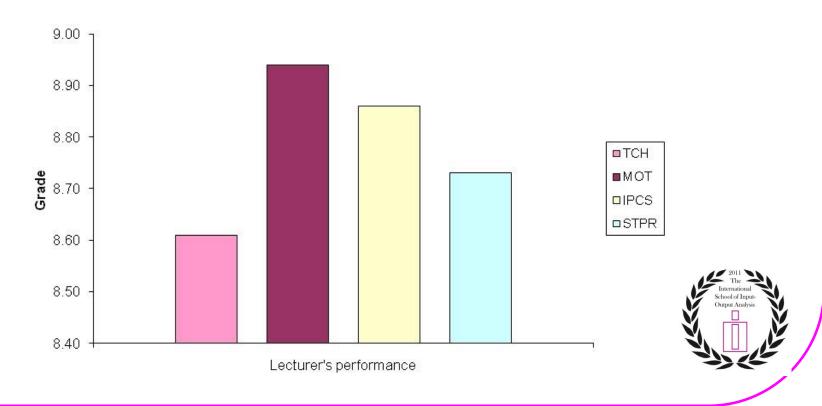

# Organisation



**Step 1: Attendance to the modules** 

Step 2: Assignment to be submitted before Dec 201X

- Scientific paper
- Application/exercises
- Other similar options

**Step 3: Revision and comments from lecturers (Jan 201X+1)** 

Step 4: Submission of revised version (Mar 201X+1)

**Step 5: Decision on the Module Certificate (May 201X+1)** 



## Results of Lisbon, 2014



Table 1.- Attendance and overall grade of the course

|                                                             | Participants |
|-------------------------------------------------------------|--------------|
| Number of surveyed participants                             | 82           |
| Overall degree of satisfaction about the sessions (max. 10) | 8.41         |

Source: II

#### Lecturer's performance



## Results of Lisbon, 2014



#### Achievement of learning objectives







## Results of Lisbon, 2014



#### Benefit from the new acquired skill











#### **Background**

- Need to update present version Handbook on Input-Output Compilation and Analysis (1999).
- Process initially started in 2010 but got postponed.
- Formally started by UNSD in January 2013.
- Editorial Board in place (April 2013)
  - 12 Members plus UNSD
  - Mix of members from different continents, academia, NSOs, etc.
  - Nine members of IIOA. including some IIOA Council Members.
  - Chief Editor Sanjiv Mahajan
- Way of working
  - Team effort authors of each chapter.
  - Sanjiv Mahajan and Joerg Beutel produce standardised tables, etc.
  - Teleconferences and emails.
  - Meeting in New York.
  - Various prog