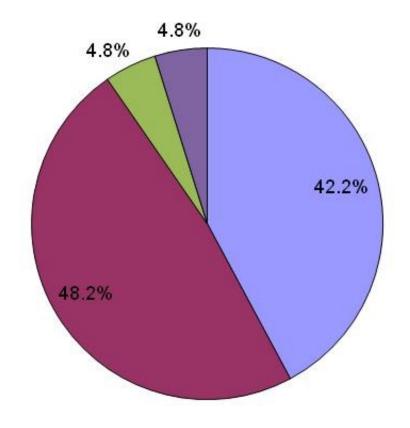

ent to be submitted before Dec 201X

- Scientific paper
- Application/exercises
- Other similar options

**Step 3: Revision and comments from lecturers (Jan 201X+1)** 

Step 4: Submission of revised version (Mar 201X+1)

**Step 5: Decision on the Module Certificate (May 201X+1)** 



## Results of Lisbon, 2014



Table 1.- Attendance and overall grade of the course

|                                                             | Participants |
|-------------------------------------------------------------|--------------|
| Number of surveyed participants                             | 82           |
| Overall degree of satisfaction about the sessions (max. 10) | 8.41         |

Source: II

#### Lecturer's performance



## Results of Lisbon, 2014



#### Achievement of learning objectives







## Results of Lisbon, 2014



#### Benefit from the new acquired skill











#### **Background**

- Need to update present version Handbook on Input-Output Compilation and Analysis (1999).
- Process initially started in 2010 but got postponed.
- Formally started by UNSD in January 2013.
- Editorial Board in place (April 2013)
  - 12 Members plus UNSD
  - Mix of members from different continents, academia, NSOs, etc.
  - Nine members of IIOA. including some IIOA Council Members.
  - Chief Editor Sanjiv Mahajan
- Way of working
  - Team effort authors of each chapter.
  - Sanjiv Mahajan and Joerg Beutel produce standardised tables, etc.
  - Teleconferences and emails.
  - Meeting in New York.
  - Various progress reports along the way.



#### **Title**

"UN Handbook on Supply, Us