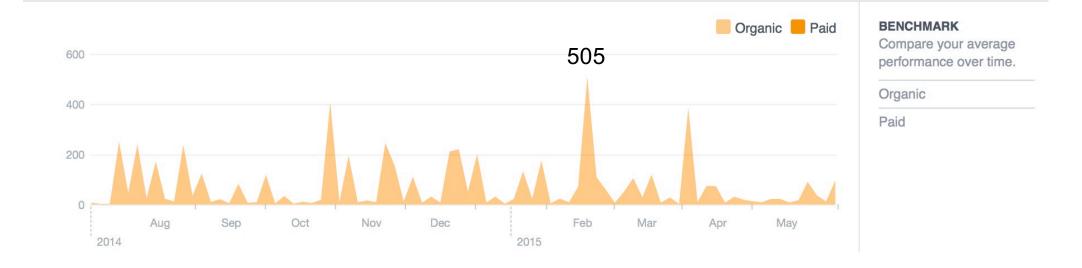

#### **Total Reach**

The number of people who were served any activity from your Page including your posts, posts to your Page by other people, Page like ads, mentions and checkins.

IIOA's Average total reach rose by 67% within the last 12 months.